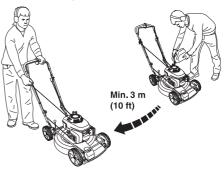

#### Fuel safety

(Refuelling/Storage.)

WARNING! Fuel and fuel vapour are highly inflammable. Take care when handling fuel and engine oil. Bear in mind the risk of fire, explosion and inhaling fumes.

- Never refuel the machine while the engine is running.
- Always ensure there is adequate ventilation when refuelling and filling oil.
- Move the machine at least 3 m from the refuelling point before starting it.

Always move the machine about 3 metres from the refuelling position before starting.